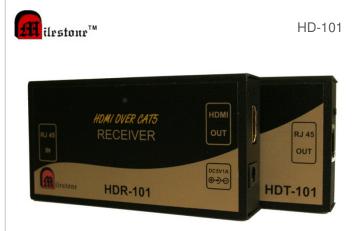

#### Combination

HDMI Over CAT-5 is a combination of Transmitter (TX) and a Receiver (RX) unit. Between Transmitter and Receiver the media for data transfer is <u>SINGLE CAT-5.</u>

#### **Connections:**

Transmitter (HDT-101)

- HDMI in
- CAT5/6 Output
- Set / Reset Switch
- Power LED

Receiver (HDR-101)

- •CAT-5 in (RJ-45) 1 nos.
- HDMI Out
- Set / Reset Switch
- Power LED