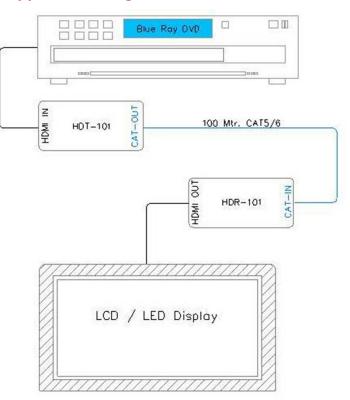

## **Application Diagram**

#### Set up display until it is most effective

HDMI Over CAT-5, Extends Plasma / LED / LCD / Projectors & Monitors Display up to 100 meter from the main HDMI source of Laptop / DVD.

#### Combination

HDMI Over CAT-5 is a combination of Transmitter (TX) and a Receiver (RX) unit. Between Transmitter and Receiver the media for data transfer is <u>SINGLE CAT-5.</u>